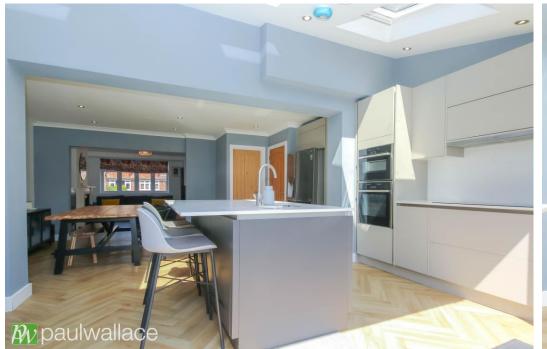

## Kingsfield, Hoddesdon, EN11 9HL

This semi-detached three bedroom property is situated in a desirable cul-desac location within walking distance of the town centre and Rye House railway station. Boasting a rear extension, the property offers off street parking via a block paved drive. The highlight of the home is the superb kitchen/diner featuring bi-fold doors that lead to a low maintenance south facing rear garden complete with a summer house and side access. The property is beautifully presented throughout, with a spacious lounge, welldecorated bedrooms, and an attractive bathroom. Additional features include double glazed windows and gas central heating, ensuring comfort and efficiency. This property offers the perfect balance of modern living in a convenient and peaceful location. Don't miss out on the opportunity to make this your dream home.

## **Property Information**

Tenure Freehold Council Tax D

01992 466471

•Rear extension providing a superb kitchen/diner

•Off street parking via block paved drive

•Beautifully presented throughout

•Peaceful cul-de-sac location within reach of amenities and transport links