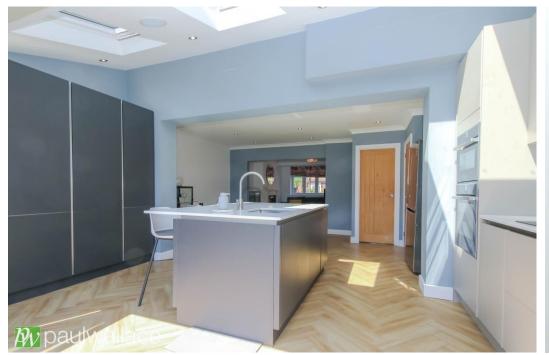

## Kingsfield, Hoddesdon, EN11 9HL

This semi-detached three bedroom property is situated in a desirable cul-desac location within walking distance of the town centre and Rye House railway station. Boasting a rear extension, the property offers off street parking via a block paved drive. The highlight of the home is the superb kitchen/diner featuring bi-fold doors that lead to a low maintenance south facing rear garden complete with a summer house and side access. The property is beautifully presented throughout, with a spacious lounge, welldecorated bedrooms, and an attractive bathroom. Additional features include double glazed windows and gas central heating, ensuring comfort and efficiency. This property offers the perfect balance of modern living in a convenient and peaceful location. Don't miss out on the opportunity to make this your dream home.

## Key features

•Semi-detached property with three bedrooms

•Low maintenance south facing rear garden with summer house

•Walking distance to town centre and Rye House railway station

•Double glazed windows and gas central heating

## **Property Information**

Tenure Freehold Council Tax D

01992 466471

•Rear extension providing a superb kitchen/diner

•Off street parking via block paved drive

•Beautifully presented throughout

•Peaceful cul-de-sac location within reach of amenities and transport links