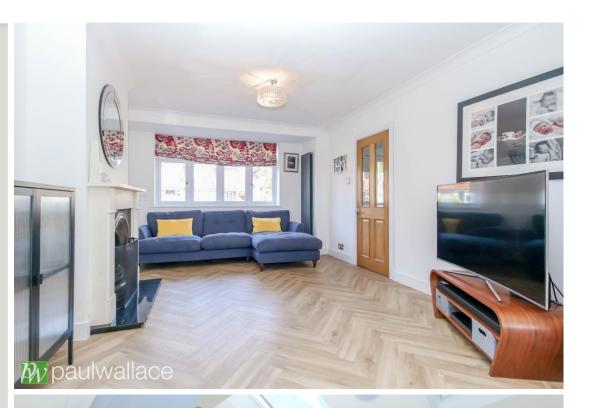

## Kingsfield, Hoddesdon, EN11 9HL

This semi-detached three bedroom property is situated in a desirable cul-desac location within walking distance of the town centre and Rye House railway station. Boasting a rear extension, the property offers off street parking via a block paved drive. The highlight of the home is the superb kitchen/diner featuring bi-fold doors that lead to a low maintenance south facing rear garden complete with a summer house and side access. The property is beautifully presented throughout, with a spacious lounge, welldecorated bedrooms, and an attractive bathroom. Additional features include double glazed windows and gas central heating, ensuring comfort and efficiency. This property offers the perfect balance of modern living in a convenient and peaceful location. Don't miss out on the opportunity to make this your dream home.

## Key features

•Semi-detached property with three bedrooms

•Low maintenance south facing rear garden with summer house

•Walking distance to town centre and Rye House railway station

•Double glazed windows and gas central heating