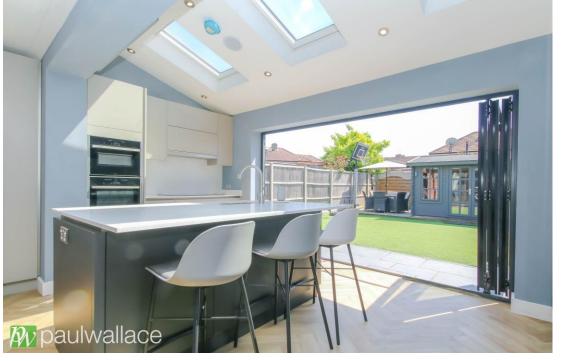

## Kingsfield, Hoddesdon, EN11 9HL

This semi-detached three bedroom property is situated in a desirable cul-desac location within walking distance of the town centre and Rye House railway station. Boasting a rear extension, the property offers off street parking via a block paved drive. The highlight of the home is the superb kitchen/diner featuring bi-fold doors that lead to a low maintenance south facing rear garden complete with a summer house and side access. The property is beautifully presented throughout, with a spacious lounge, welldecorated bedrooms, and an attractive bathroom. Additional features include double glazed windows and gas central heating, ensuring comfort and efficiency. This property offers the perfect balance of modern living in a convenient and peaceful location. Don't miss out on the opportunity to make this your dream home.

## Key features

•Semi-detached property with three bedrooms

•Low maintenance south facing rear garden with summer house

•Walking distance to town centre and Rye House railway station

•Double glazed windows and gas central heating