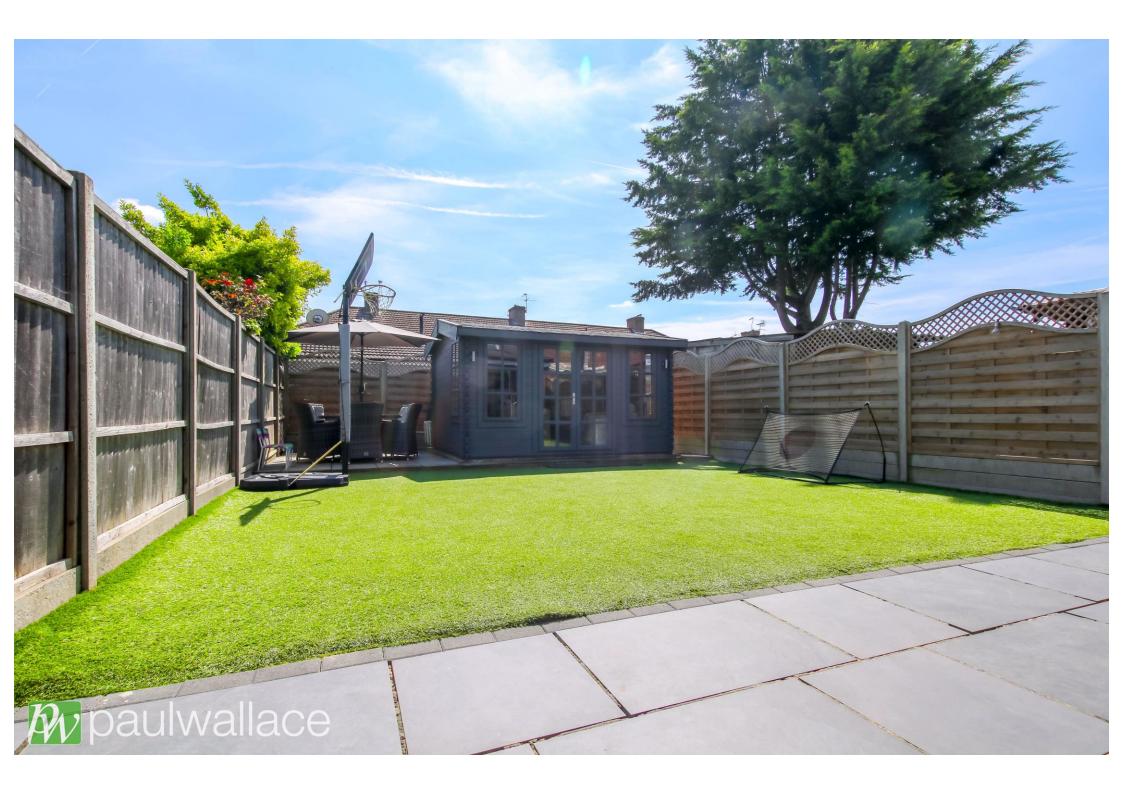

## Kingsfield, Hoddesdon, EN11 9HL

This semi-detached three bedroom property is situated in a desirable cul-desac location within walking distance of the town centre and Rye House railway station. Boasting a rear extension, the property offers off street parking via a block paved drive. The highlight of the home is the superb kitchen/diner featuring bi-fold doors that lead to a low maintenance south facing rear garden complete with a summer house and side access. The property is beautifully presented throughout, with a spacious lounge, welldecorated bedrooms, and an attractive bathroom. Additional features include double glazed windows and gas central heating, ensuring comfort and efficiency. This property offers the perfect balance of modern living in a convenient and peaceful location. Don't miss out on the opportunity to make this your dream home.

## Key features

•Semi-detached property with three bedrooms

•Low maintenance south facing rear garden with summer house

•Walking distance to town centre and Rye House railway station

•Double glazed windows and gas central heating