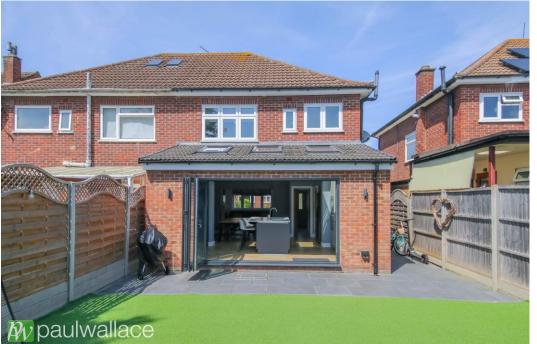

## Kingsfield, Hoddesdon, EN11 9HL

This semi-detached three bedroom property is situated in a desirable cul-desac location within walking distance of the town centre and Rye House railway station. Boasting a rear extension, the property offers off street parking via a block paved drive. The highlight of the home is the superb kitchen/diner featuring bi-fold doors that lead to a low maintenance south facing rear garden complete with a summer house and side access. The property is beautifully presented throughout, with a spacious lounge, welldecorated bedrooms, and an attractive bathroom. Additional features include double glazed windows and gas central heating, ensuring comfort and efficiency. This property offers the perfect balance of modern living in a convenient and peaceful location. Don't miss out on the opportunity to make this your dream home.

## Key features

•Semi-detached property with three bedrooms

•Low maintenance south facing rear garden with summer house

•Walking distance to town centre and Rye House railway station

•Double glazed windows and gas central heating

## **Property Information**

Tenure Freehold Council Tax D

01992 466471

•Rear extension providing a superb kitchen/diner

•Off street parking via block paved drive

•Beautifully presented throughout

•Peaceful cul-de-sac location within reach of amenities and transport links