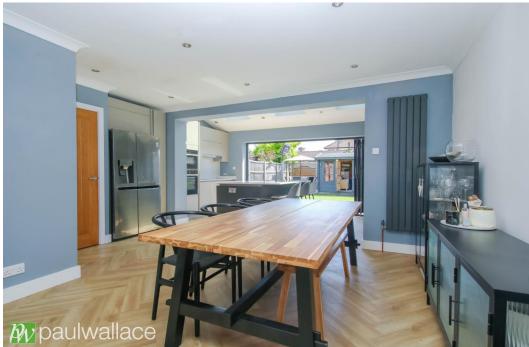

## Kingsfield, Hoddesdon, EN11 9HL

This semi-detached three bedroom property is situated in a desirable cul-desac location within walking distance of the town centre and Rye House railway station. Boasting a rear extension, the property offers off street parking via a block paved drive. The highlight of the home is the superb kitchen/diner featuring bi-fold doors that lead to a low maintenance south facing rear garden complete with a summer house and side access. The property is beautifully presented throughout, with a spacious lounge, welldecorated bedrooms, and an attractive bathroom. Additional features include double glazed windows and gas central heating, ensuring comfort and efficiency. This property offers the perfect balance of modern living in a convenient and peaceful location. Don't miss out on the opportunity to make this your dream home.

## **Property Information**

Tenure Freehold Council Tax D

01992 466471

•Rear extension providing a superb kitchen/diner

•Off street parking via block paved drive

•Beautifully presented throughout

•Peaceful cul-de-sac location within reach of amenities and transport links